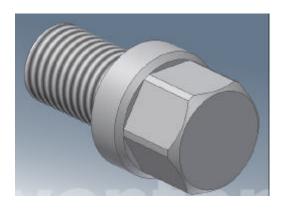

## FIXING SCREWS OF THE TURBINE BLADES REF. 00.90.07.1060

The replacement of the turbine blades is a rather frequent maintenance operation. To simplify this operation, the fixing screws have been modified.

In the past the fixing screws were standard UNI.5932 setscrews, male spanner 8 mm. But were getting full of dirt and it was very difficult to insert the spanner.

The new screws are GF design with hexagonal full head, socket spanner 12mm with better grip and do not get full with dirt.

The new screw is interchangeable.